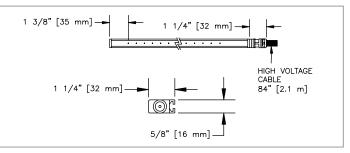

## Dimensions

#### **Specifications**

| Dimensions          | 0.63" x 1.25" (16 x 32 mm)                                                       |
|---------------------|----------------------------------------------------------------------------------|
| Effective Length    | 5.3 to 153.5" (135 to 3900 mm)                                                   |
| Overall Length      | 8.7 to 156.9" (220 to 3985 mm)                                                   |
| Operating Voltage   | 7 kVAC                                                                           |
| Mounting            | Nylon bolts and metal brackets provided                                          |
| Ambient Temperature | 32-176°F (0-80°C)                                                                |
| Connection          | Standard length 7' (2.1m) fixed high voltage cable, (optional lengths available) |
| Approval            | CE, UL                                                                           |