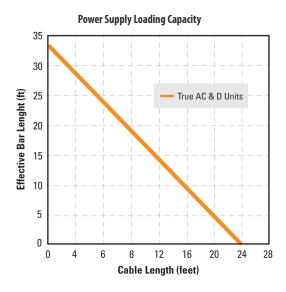

## **Blue Bar Options**

**Power Supplies**: The Blue Bar can be powered by the D167Q or D257Q Power Supplies which are ordered separately. In addition, two and four port power supplies are available.

D167Q Power Supply