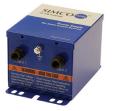

## **Blue Bar Options**

**Power Supplies**: The Blue Bar can be powered by the D167Q or D257Q Power Supplies which are ordered separately. In addition, two and four port power supplies are available.

D167Q Power Supply