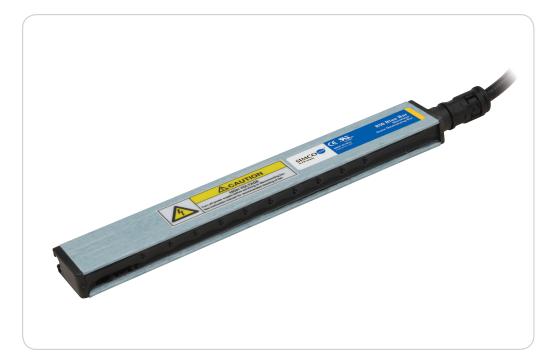

# **R50 Blue Bar**

## SHOCKLESS STATIC NEUTRALIZING BAR

The R50 Blue Bar is a high efficiency, shockless static bar for use on webs traveling up to 2,500 fpm and in hard-to-reach applications. The R50 Blue Bar is designed for easy cleaning and offers a mounting channel with full length adjustment. Also available in a moisture resistant model.

- High performance without the use of costly compressed air
- Embedded ground reference ensuring consistent performance
- Resistantly coupled for shockless operation
- Easy to install and maintain
- Equipped with shielded cable to reduce interference