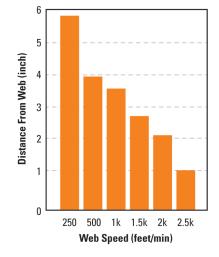

#### Installation Distance from Web (max)

P/N 5200776 Rev. K © 2020 Simco-Ion – All rights reserved. Specifications are subject to change without notice.